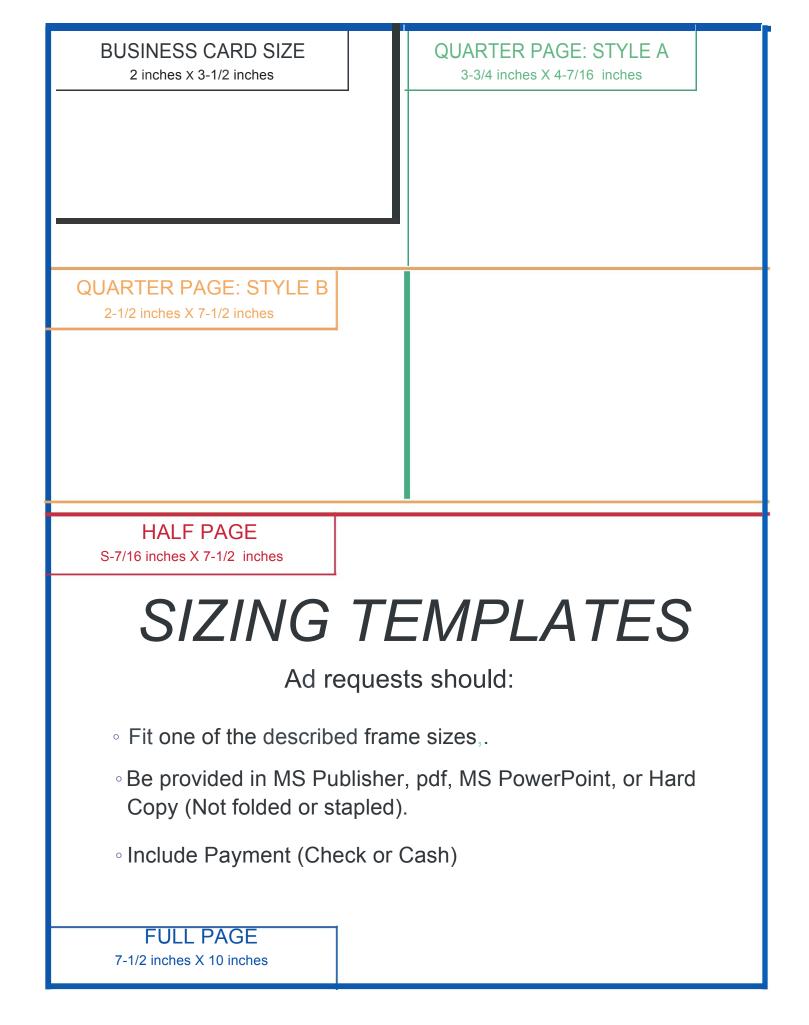

## Price List for Advertising (See template on following page for sizing details)

| Full Page Color     | \$500 |
|---------------------|-------|
| Full Page B&W       | \$400 |
| Half Page Color     | \$275 |
| Half Page B&W       | \$225 |
| Quarter Page Color  | \$175 |
| Quarter Page B&W    | \$125 |
| Business Card Color | \$100 |
| Business Card B&W   | \$75  |

Your advertising sponsorship is tax deductible as a business expense. Feel free to call or e-mail with any questions; our contact information is on the attached ad order form. **Ads should be submitted in PDF, MS Publisher, or MS Powerpoint format.** 