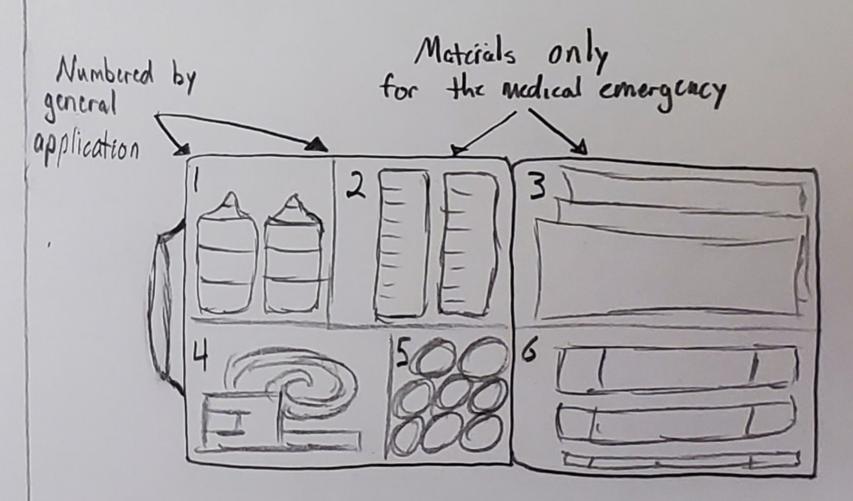

# APE MEDICAL KITS AND SUBSCRIPTIONS

ADVANCED - PERSONAL - EFFICIENT

////////

■ 10,000 documented deaths per year due to medical error in the U.S.

 The average first responder bag contains roughly 300 items

With life threatening injuries, survival rate falls
 1% per minute without treatement

01

**Decrease Treatment Time** 

02

Increase Treatment Accuracy

<u>03</u>

Increase Respone Simplicity

# Accurate

## Personal

Efficient

strong. water proof, hat absorbant material









THE INVENTORY SYSTEM AT MOST PLACES IS A COMPLICATED ISSUE. WE RECIEVE BULK ORDERS AND ARE RESPONSIBLE FOR ORGANIZATION OURSELVES. THERE IS A LOT OF PRESURE INVOLVED WITH MAKING SURE THE FILING IS DONE RIGHT.

- University of St Thomas, Public Safety Director Aaron

### SUBSCRIPTION SYSTEM

Specific equipment is in need of restock



Cases with needed equipment restock are shipped to APE





APE sends fully stocked cases back to Emergency Organization



APE restocks missing and expired equipment

## BUSINESS MODEL

Production of Medical Kits

30%-40%
upcharge
(Market Average)

Bulk order supplies through FDA approved organizations

Keep
neccesary
inventory on
hand

30%-40%
upcharge
(Market Average)

#### MARKET OPPORTUNITY



**Emergency Response Organizations** 



**First Responder