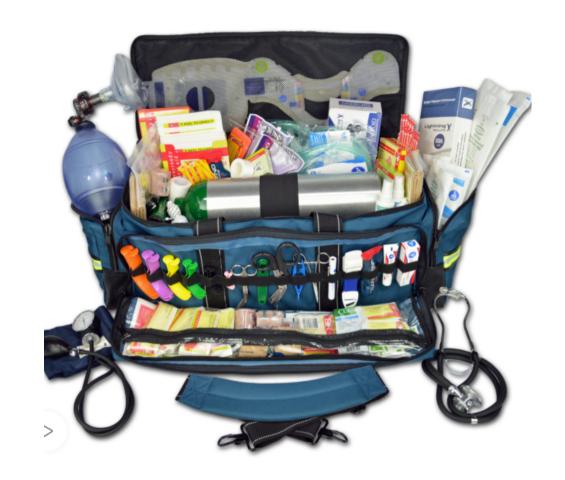

# APE MEDICAL KITS AND SUBSCRIPTIONS

ADVANCED - PERSONAL - EFFICIENT

////////

■ 10,000 documented deaths per year due to medical error in the U.S.

 The average first responder bag contains roughly 300 items

Sectioned medical response kit with strategic organization