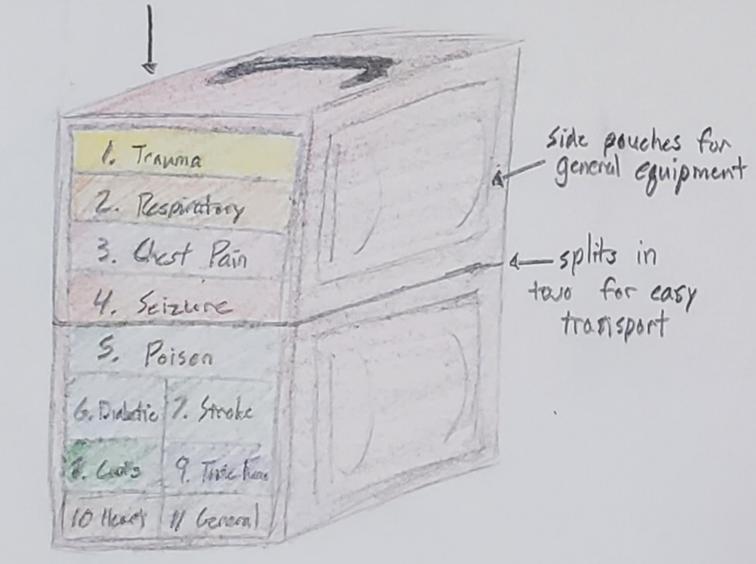

# APE MEDICAL KITS AND SUBSCRIPTIONS

ADVANCED - PERSONAL - EFFICIENT

////////

■ 10,000 documented deaths per year due to medical error in the U.S.

 The average first responder bag contains roughly 300 items

With life threatening injuries, survival rate falls
 1% per minute without treatement

01

**Decrease Treatment Time** 

02

Increase Treatment Accuracy

<u>03</u>

Increase Respone Simplicity

# Accurate

## Personal

Efficient

strong. water proof, hat absorbant material









THE INVENTORY SYSTEM AT MOST PLACES IS A COMPLICATED ISSUE. WE RECIEVE BULK ORDERS AND ARE RESPONSIBLE FOR ORGANIZATION OURSELVES. THERE IS A LOT OF PRESURE INVOLVED WITH MAKING SURE THE FILING IS DONE RIGHT.

- University of St Thomas, Public Safety Director Aaron

### SUBSCRIPTION SYSTEM

Specific equipment is in need of restock



Cases with needed equipment restock are shipped to APE





APE sends fully stocked cases back to Emergency Organization



APE restocks missing and expired equipment

## BUSINESS MODEL

Production of Medical Kits

30%-40%
upcharge
(Market Average)

Bulk order supplies through FDA approved organizations

Keep
neccesary
inventory on
hand

30%-40%
upcharge
(Market Average)

#### MARKET OPPORTUNITY



**Emergency Response Organizations** 



**First Respo