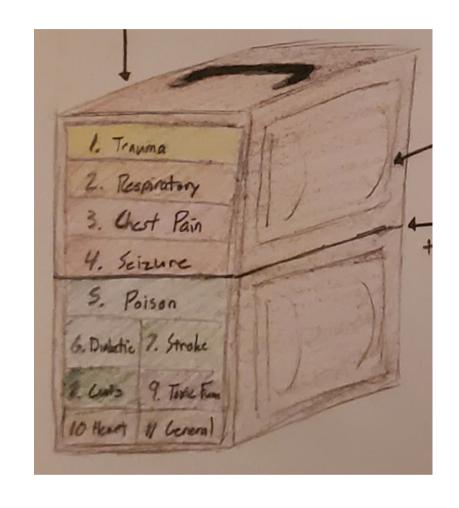

ERS AND ARE RESPONSIBLE FOR ORGANIZATION OURSELVES. THERE IS A LOT OF PRESURE INVOLVED WITH MAKING SURE THE FILING IS DONE RIGHT.

- University of St Thomas, Public Safety Director Aaron

### SUBSCRIPTION SYSTEM

Specific equipment is in need of restock



Cases with needed equipment restock are shipped to APE





APE sends fully stocked cases back to Emergency Organization



APE restocks missing and expired equipment

## BUSINESS MODEL

Production of Medical Kits

30%-40%
upcharge
(Market Average)

Bulk order supplies through FDA approved organizations

Keep
neccesary
inventory on
hand

30%-40%
upcharge
(Market Average)

#### MARKET OPPORTUNITY



**Emergency Response Organizations** 



**First Responders** 



**Paramedics** 



#### PRODUCT COMPARISONS







Schermer EMT Pro \$550



APE First Response
Competitive Pricing







### COMPETITIVE ADVANTAGE

Inovative design increasing treatment accuracy and decreasing treatment time

Simplified restocking system removing responsibilities from clients

Constant revenue through suscription stream after original purchase

Sectioned medical response kit with strategic organization

#### **Expansion Opportunities:**

**Sporting Facilities - Nursing Homes**High Risk Job Cites



# APE MEDICAL KITS AND SUBSCRIPTIONS

ADVANCED - PERSONAL - EFFICIENT

////////