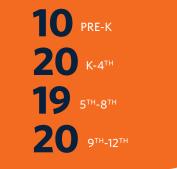

# GET TO KNOW // LEGACY CHRISTIAN ACADEMY

ENROLLMENT 2024-2025 99055 PRE-K // 85 STUDENTS K-4<sup>TH</sup> // 320 STUDENTS 5<sup>TH</sup>-8<sup>TH</sup> // 248 STUDENTS

9<sup>TH</sup>-12<sup>TH</sup> // 252 STUDENTS